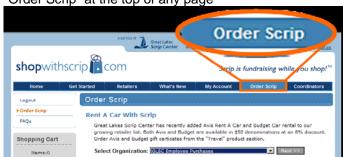

#### **Ordering Scrip**

To order scrip, navigate to the order page by clicking "Order Scrip" at the top of any page

ShopWithScrip has hundreds of different retail brands, so the order page organizes products by category. Some categories may have several pages of selections. To find a product, jump to the appropriate section, or enter all or part of the retailer name in the search box. You can also download a complete list of all products as a handy reference.