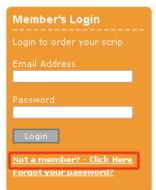

#### How to register

To register with ShopWithScrip, first open up your web browser, and go to www.shopwithscrip.com. To register a new account, go to the orange Member's Login box on the right side, and click "Not a member? -Click Here".