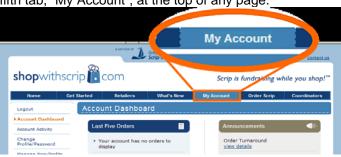

#### Using ShopWithScrip.com

You can manage your account through the Account Dashboard. To access your Dashboard, click on the fifth tab, "My Account", at the top of any page.

From here, you can check your account activity, change your profile and password, add, remove, and modify organizations you belong to and read coordinator and site announcements.