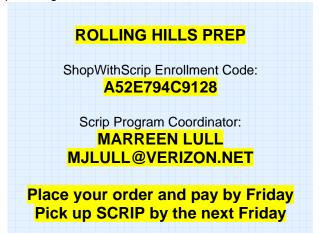

# Step #2

Log on to "Shop with Scrip" to place your Gift Card orders at <a href="www.shopwithscrip.com">www.shopwithscrip.com</a>
RHP Organization #A52E794C9128
Orders placed and paid for by Friday will be available for pick up the following Friday in the school parking lot.
Lock box in office for money and orders.
More info on attached page.

#### Who can use ShopWithScrip?

Any family can use ShopWithScrip – however, to place orders, <u>you have to create a free account at ShopWithScrip.com and identify yourself as a member of our organization with the enrollment code shown below.</u>

Follow the simple registration instructions and accept the terms and conditions of using the site.

The next screen you will see is called "join an organization". Before you can place an order, you must join our organization by entering our organization's enrollment. The enrollment code is listed below - by associating this code with your newly-created account, the ShopWithScrip system will associate your shopping activity with our non-profit organization.